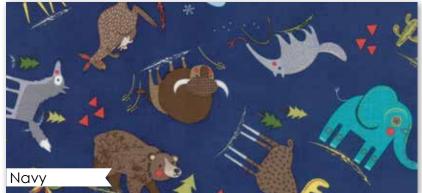

## HELONORLD AbiHalls

rap up warm to visit the penguins in Antarctica, then take off your coat and put on your sunscreen to go see the giraffes play in the African wilderness. Abi Hall's new collection 'Hello World' is an illustrated animal atlas that combines nature with fun and education. The map print is complemented by funky hand-lettering and a large cast of sweet animal characters. The collection is rounded out with bright geometric coordinates and rich solids.