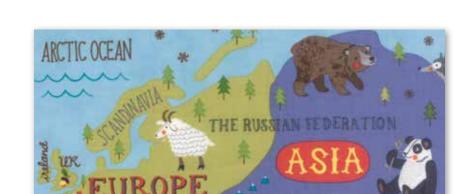

## HELONORLD AbiHalls

rap up warm to visit the penguins in Antarctica, then take off your coat and put on your sunscreen to go see the giraffes play in the African wilderness. Abi Hall's new collection 'Hello World' is an illustrated animal atlas that combines nature with fun and education. The map print is complemented by funky hand-lettering and a large cast of sweet animal characters. The collection is rounded out with bright geometric coordinates and rich solids.

Some of Abi's favorite books when she was growing up were illustrated guides to birds and animals, and she used to copy the illustrations - some of her first real drawings. She's always loved hand-drawn maps so an illustrated animal atlas was a good excuse to combine two interests into one collection.

January 2017 Delivery

SEPTEMBER 2016 www.modafabrics.com

C

INDIAN OCEAN

-34-

HELLOAWORLD Abi Halle

Т ERICA

ANTARCTICA