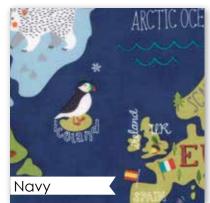

## HELONORLD AbiHalls

rap up warm to visit the penguins in Antarctica, then take off your coat and put on your sunscreen to go see the giraffes play in the African wilderness. Abi Hall's new collection 'Hello World' is an illustrated animal atlas that combines nature with fun and education. The map print is complemented by funky hand-lettering and a large cast of sweet animal characters. The collection is rounded out with bright geometric coordinates and rich solids.

January 2017 Delivery

SEPTEMBER 2016 www.modafabrics.com

C

INDIAN OCEAN

-34-

HELLOAWORLD Abi Halle

Т ERICA

ANTARCTICA