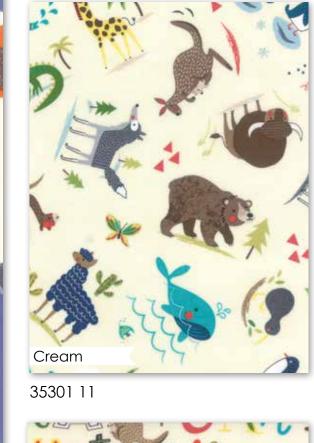

## HELONORLD AbiHalls

rap up warm to visit the penguins in Antarctica, then take off your coat and put on your sunscreen to go see the giraffes play in the African wilderness. Abi Hall's new collection 'Hello World' is an illustrated animal atlas that combines nature with fun and education. The map print is complemented by funky hand-lettering and a large cast of sweet animal characters. The collection is rounded out with bright geometric coordinates and rich solids.

Cream <u>(N</u>

35304 11

ARCTIC OCEAN

IR

ANTIC OCEAN

-

Cream

35300 11