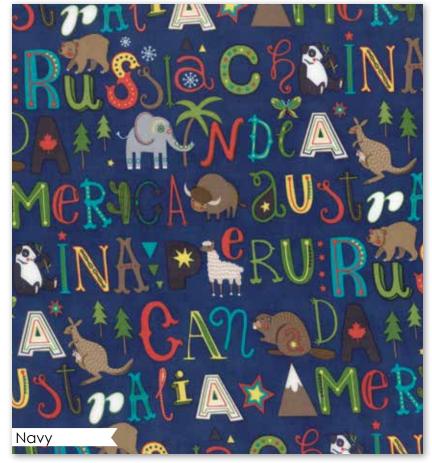

## HELONORLD AbiHalls

rap up warm to visit the penguins in Antarctica, then take off your coat and put on your sunscreen to go see the giraffes play in the African wilderness. Abi Hall's new collection 'Hello World' is an illustrated animal atlas that combines nature with fun and education. The map print is complemented by funky hand-lettering and a large cast of sweet animal characters. The collection is rounded out with bright geometric coordinates and rich solids.

Some of Abi's favorite books when she was growing up were illustrated guides to birds and animals, and she used to copy the illustrations - some of her first real drawings. She's always loved hand-drawn maps so an illustrated animal atlas was a good excuse to combine two interests into one collection.