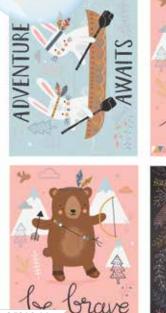

> Reduced to show full panel Panel measures approx. 44" x 36". Each square measures approx. 12.5" x 16.75"

PAN

& FRE

&FRF

353111

 $) \times - \prec$ 

35317

LAALAA