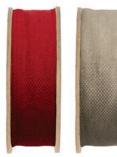

## CHAFARCANI TRIMS - 25 yd put ups for twill, 10 yd for webbing

2 1/4" Twill

2119 11 Red

2119 12 Roche

1 1/2" Twill

2120 11 2120 12 Red Roche

1 1/2" Webbing

2121 11 Red

2121 12 Roche