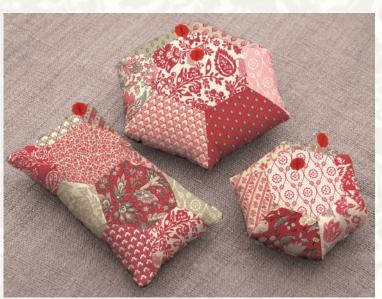

FG CF002 / FG CF002G Estela Size: 72"x72"

FG CF005 / FG CF005G Tote Bags, multiple sizes **PP Friendly** 

13860 11 \*

FG CF004 / FG CF004G Pincushions, multiple sizes **PP Friendly** 