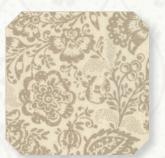

To celebrate 10 years of designing fabric collections for Moda, we introduce our latest collection, Chafarcani. Introduced to France in the 17th century, from Turkey and other areas of the Ottoman Empire, Chafarcani prints were typically small red and white designs printed on linen and often used as lining fabric for clothing. This collection—with the classic French General reds, pearls, neutrals and just a touch of black—create a beautiful group of fabric similar to our first collection with Moda, Rouenneries.

## Chafarcani FRENCH GENERAL SEPTEMBER DELIVERY

13850 18 \*

13852 17

13857 17

13860 15 \*

13853 13 \*

13850 14

13854 14