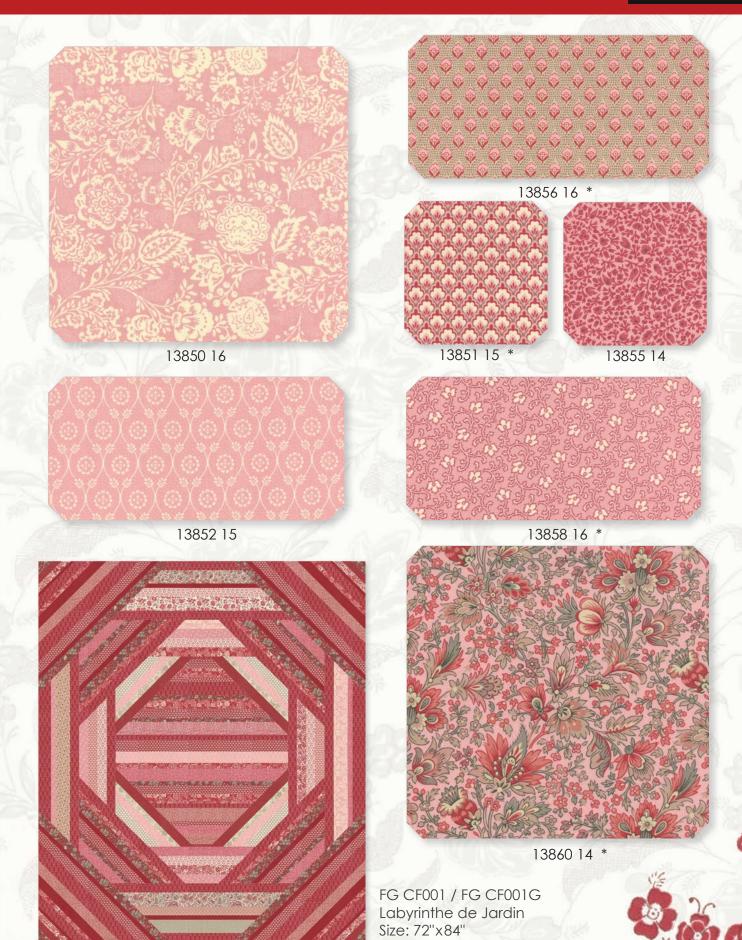

## Chafarcani FRENCH GENERAL SEPTEMBER DELIVERY

13850 18 \*

13852 17

13857 17

13860 15 \*

13853 13 \*

13850 14

13854 14

FG CF002 / FG CF002G Estela Size: 72"x72"

FG CF005 / FG CF005G Tote Bags, multiple sizes **PP Friendly** 

13860 11 \*

FG CF004 / FG CF004G Pincushions, multiple sizes **PP Friendly** 