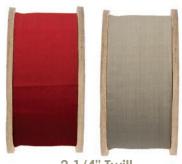

## CHAFARCANI TRIMS - 25 yd put ups for twill, 10 yd for webbing

2 1/4" Twill

2119 11 Red

2119 12 Roche

1 1/2" Twill

2120 11 2120 12 Red Roche

1 1/2" Webbing

2121 11 Red