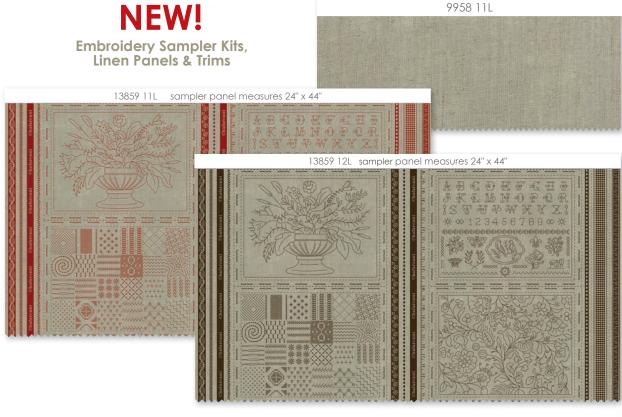

## **NEW!**

Stock # FG CF006 Mult: 3 **Broderie Francaise** 

Stock # FG CF007 Mult: 3

**Fleurs Des Jardins** 

Stock # FG CF008 Mult: 3 Jolie Petite Fille

Stock # FG CF009

PETIT BOUQUET

Mult: 3

**Un Petit Bouquet** 

Each Embroidery Sampler Kit Includes: 1 Linen Sampler 15" x 12", 6 Embroidery Flosses, Iron-On Stabilizer Approx. Package Size: 8.5" x 8.5"

For Assortment of all kits: Stock # ASSTFGCF Mult: 1 includes 2 of each kit