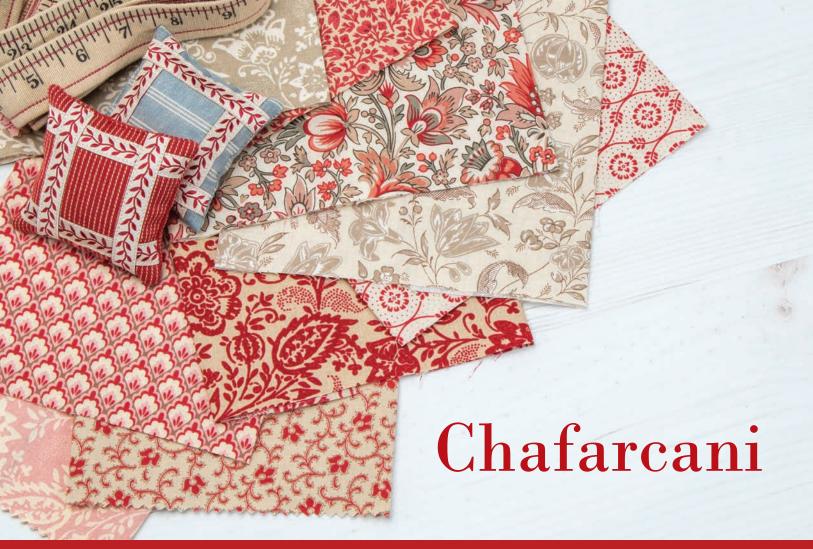

To celebrate 10 years of designing fabric collections for Moda, we introduce our latest collection, Chafarcani. Introduced to France in the 17th century, from Turkey and other areas of the Ottoman Empire, Chafarcani prints were typically small red and white designs printed on linen and often used as lining fabric for clothing. This collection—with the classic French General reds, pearls, neutrals and just a touch of black—create a beautiful group of fabric similar to our first collection with Moda, Rouenneries.