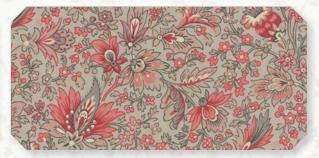

To celebrate 10 years of designing fabric collections for Moda, we introduce our latest collection, Chafarcani. Introduced to France in the 17th century, from Turkey and other areas of the Ottoman Empire, Chafarcani prints were typically small red and white designs printed on linen and often used as lining fabric for clothing. This collection—with the classic French General reds, pearls, neutrals and just a touch of black—create a beautiful group of fabric similar to our first collection with Moda, Rouenneries.

## Chafarcani FRENCH GENERAL SEPTEMBER DELIVERY

13850 18 \*

13852 17

13857 17

13860 15 \*

13853 13 \*

13850 14

13854 14