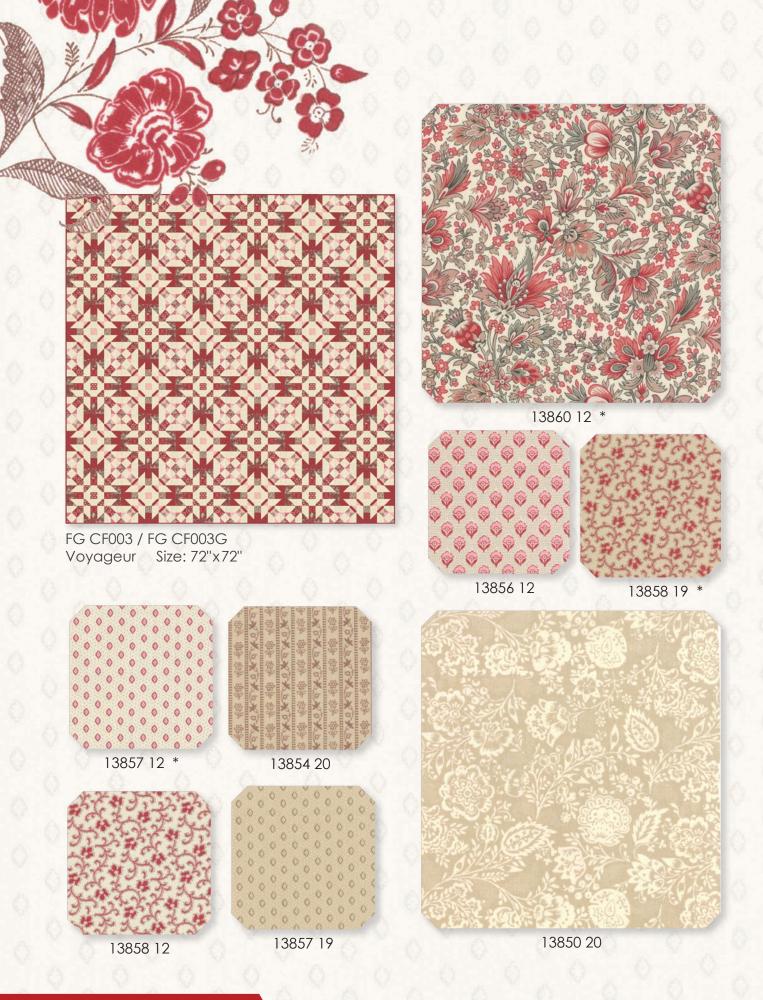

## Chafarcani FRENCH GENERAL SEPTEMBER DELIVERY

13850 18 \*

13852 17

13857 17

13860 15 \*

13853 13 \*

13850 14

13854 14

FG CF002 / FG CF002G Estela Size: 72"x72"

FG CF005 / FG CF005G Tote Bags, multiple sizes **PP Friendly** 

13860 11 \*

FG CF004 / FG CF004G Pincushions, multiple sizes **PP Friendly** 