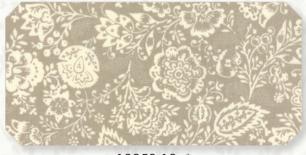

To celebrate 10 years of designing fabric collections for Moda, we introduce our latest collection, Chafarcani. Introduced to France in the 17th century, from Turkey and other areas of the Ottoman Empire, Chafarcani prints were typically small red and white designs printed on linen and often used as lining fabric for clothing. This collection—with the classic French General reds, pearls, neutrals and just a touch of black—create a beautiful group of fabric similar to our first collection with Moda, Rouenneries.

## Chafarcani FRENCH GENERAL SEPTEMBER DELIVERY

13850 18 \*

13852 17

13857 17

13860 15 \*

13853 13 \*

13850 14

13854 14