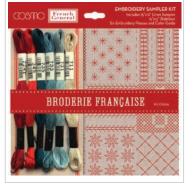

## **NEW!**

Stock # FG CF006 Mult: 3 **Broderie Francaise** 

Stock # FG CF007 Mult: 3

**Fleurs Des Jardins** 

Stock # FG CF008 Mult: 3 Jolie Petite Fille

Stock # FG CF009

PETIT BOUQUET

Mult: 3

**Un Petit Bouquet** 

Each Embroidery Sampler Kit Includes: 1 Linen Sampler 15" x 12", 6 Embroidery Flosses, Iron-On Stabilizer Approx. Package Size: 8.5" x 8.5"

For Assortment of all kits: Stock # ASSTFGCF Mult: 1 includes 2 of each kit