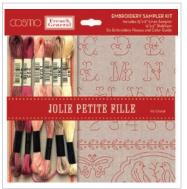

## **NEW!**

Stock # FG CF006 Mult: 3 **Broderie Francaise** 

Stock # FG CF007 Mult: 3

**Fleurs Des Jardins** 

Stock # FG CF008 Mult: 3 Jolie Petite Fille

Stock # FG CF009

PETIT BOUQUET

Mult: 3

**Un Petit Bouquet** 

Each Embroidery Sampler Kit Includes: 1 Linen Sampler 15" x 12", 6 Embroidery Flosses, Iron-On Stabilizer Approx. Package Size: 8.5" x 8.5"

For Assortment of all kits: Stock # ASSTFGCF Mult: 1 includes 2 of each kit