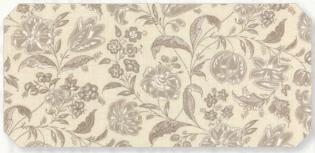

To celebrate 10 years of designing fabric collections for Moda, we introduce our latest collection, Chafarcani. Introduced to France in the 17th century, from Turkey and other areas of the Ottoman Empire, Chafarcani prints were typically small red and white designs printed on linen and often used as lining fabric for clothing. This collection—with the classic French General reds, pearls, neutrals and just a touch of black—create a beautiful group of fabric similar to our first collection with Moda, Rouenneries.

## Chafarcani FRENCH GENERAL SEPTEMBER DELIVERY

13850 18 \*

13852 17

13857 17

13860 15 \*

13853 13 \*

13850 14

13854 14