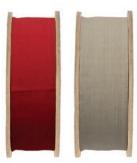

## CHAFARCANI TRIMS - 25 yd put ups for twill, 10 yd for webbing

2 1/4" Twill

2119 11 Red

2119 12 Roche

1 1/2" Twill

2120 11 2120 12 Red Roche

1 1/2" Webbing

2121 11 Red