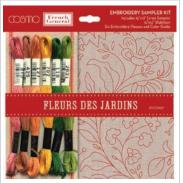

## **NEW!**

Stock # FG CF006 Mult: 3 **Broderie Francaise** 

Stock # FG CF007 Mult: 3

**Fleurs Des Jardins** 

Stock # FG CF008 Mult: 3 Jolie Petite Fille

Stock # FG CF009

PETIT BOUQUET

Mult: 3

**Un Petit Bouquet** 

Each Embroidery Sampler Kit Includes: 1 Linen Sampler 15" x 12", 6 Embroidery Flosses, Iron-On Stabilizer Approx. Package Size: 8.5" x 8.5"

For Assortment of all kits: Stock # ASSTFGCF Mult: 1 includes 2 of each kit