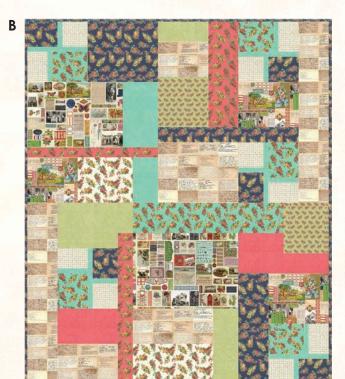

## CATHE HOLDEN'S FleaMarketMix

**A** AQD 0264 - Reminiscence 61" x 81"; **B** DLL 126 - Vintage Beauty 60" x 72"; **C** Web pattern - 63" x 73"; **D** PS 128 - Hanalei Handbag 15" x 11" x 4".

7350

C

**MAY DELIVERY** 