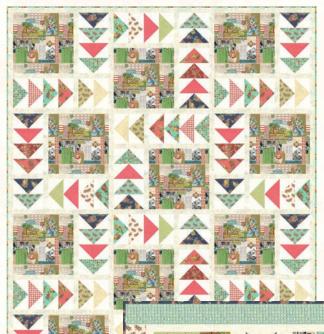

## CATHE HOLDEN'S FleaMarketMix

**A** AQD 0264 - Reminiscence 61" x 81"; **B** DLL 126 - Vintage Beauty 60" x 72"; **C** Web pattern - 63" x 73"; **D** PS 128 - Hanalei Handbag 15" x 11" x 4".

7350

C

**MAY DELIVERY** 