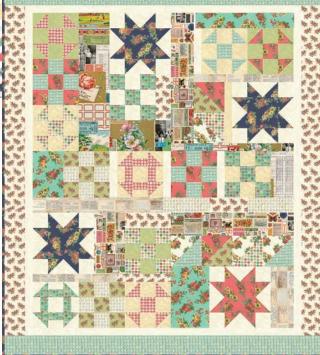

## CATHE HOLDEN'S FleaMarketMix

**A** AQD 0264 - Reminiscence 61" x 81"; **B** DLL 126 - Vintage Beauty 60" x 72"; **C** Web pattern - 63" x 73"; **D** PS 128 - Hanalei Handbag 15" x 11" x 4".

7350

C

**MAY DELIVERY** 