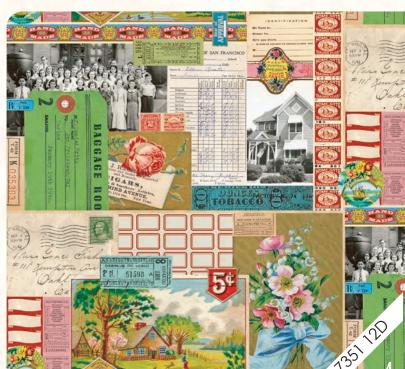

## Meet Moda's New Designer!

I began my graphic design career in the advertising industry where my passion for vintage promotional art and typography began. Through the years I have collected both richlydesigned and modestly-composed printed paper items referred to as ephemera. As an artist and crafter I find vintage ephemera creates fun, attention-getting components in my collage work. As an avid flea market shopper I have discovered and collected a vast amount of ephemera over the years such as floral trade cards, handwritten postcards, perforated trading stamps, and ingredient-stained recipe cards. Flea market shopping has also yielded many other exciting finds for decorating and crafting-delightful old photos, paint by number paintings, vintage quilting and needlework textiles, and delightful sewing notions. I am proud to present my favorite, visually-rich flea market finds mixed and designed into beautiful Moda Fabrics.