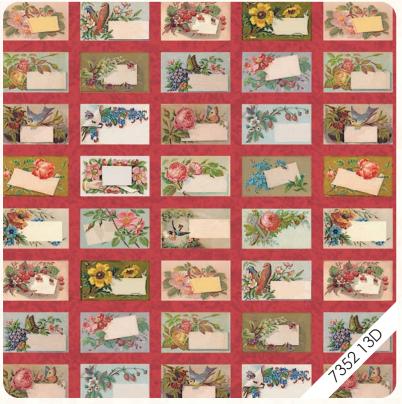

## Meet Moda's New Designer!

I began my graphic design career in the advertising industry where my passion for vintage promotional art and typography began. Through the years I have collected both richlydesigned and modestly-composed printed paper items referred to as ephemera. As an artist and crafter I find vintage ephemera creates fun, attention-getting components in my collage work. As an avid flea market shopper I have discovered and collected a vast amount of ephemera over the years such as floral trade cards, handwritten postcards, perforated trading stamps, and ingredient-stained recipe cards. Flea market shopping has also yielded many other exciting finds for decorating and crafting-delightful old photos, paint by number paintings, vintage quilting and needlework textiles, and delightful sewing notions. I am proud to present my favorite, visually-rich flea market finds mixed and designed into beautiful Moda Fabrics.

## CATHE HOLDEN'S FleaMarketMix

**A** AQD 0264 - Reminiscence 61" x 81"; **B** DLL 126 - Vintage Beauty 60" x 72"; **C** Web pattern - 63" x 73"; **D** PS 128 - Hanalei Handbag 15" x 11" x 4".

7350

C

**MAY DELIVERY** 