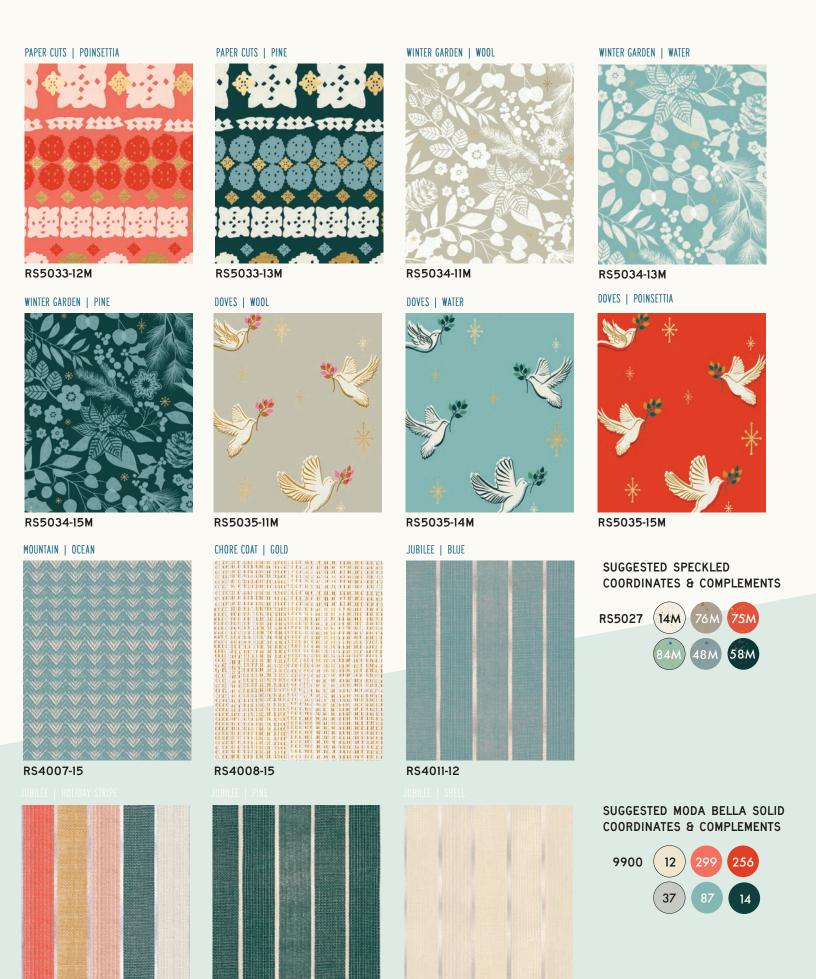

#### JULY DELIVERY

10 premium 100% Ruby Star Cotton prints

RS5033

Alexia Marcelle Abegg created eight yarn dyed woven fabrics for beautiful projects not only during the holidays, but year round. The same fabrications as Alexia's Warp & Weft collection, these wovens are gorgeously soft and drapey and suitable for quilts, garments, and lots of home decor projects. Seven of the fabrics include gorgeously shimmering metallic thread in the design.

#### PAPER CUTS | WOOL

RS5033-11M

WINTER GARDEN | POINSETTIA

RS5034-14M

MOUNTAIN | GOLD

RS4007-14

HIRHEE I CDA

RS4011-13

RS4011-16

RS4011-14

RS4011-15