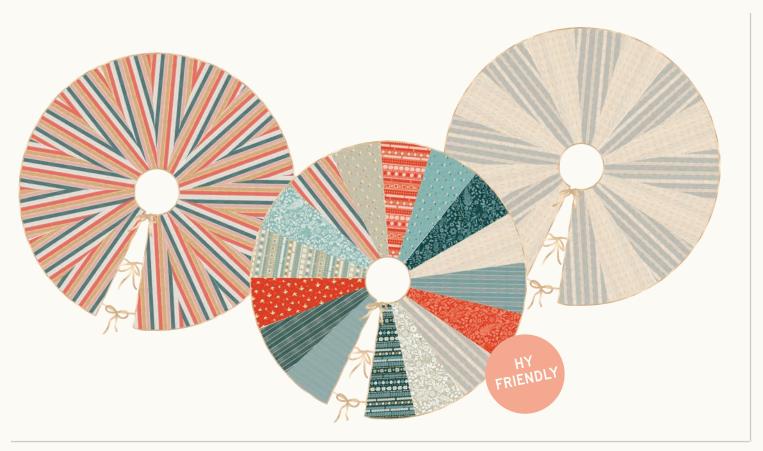

# RETRO ORNAMENTS

Lo & Behold Stitchery LBS 114 64" X 64"

> FQ FRIENDLY

FAVORITE SWEATER Ruby Star Society Project Sheet PSRS5033-2 55" X 55"

**PSRS5033-3** Ruby Star Society - Candlelight Tree Skirt project sheet