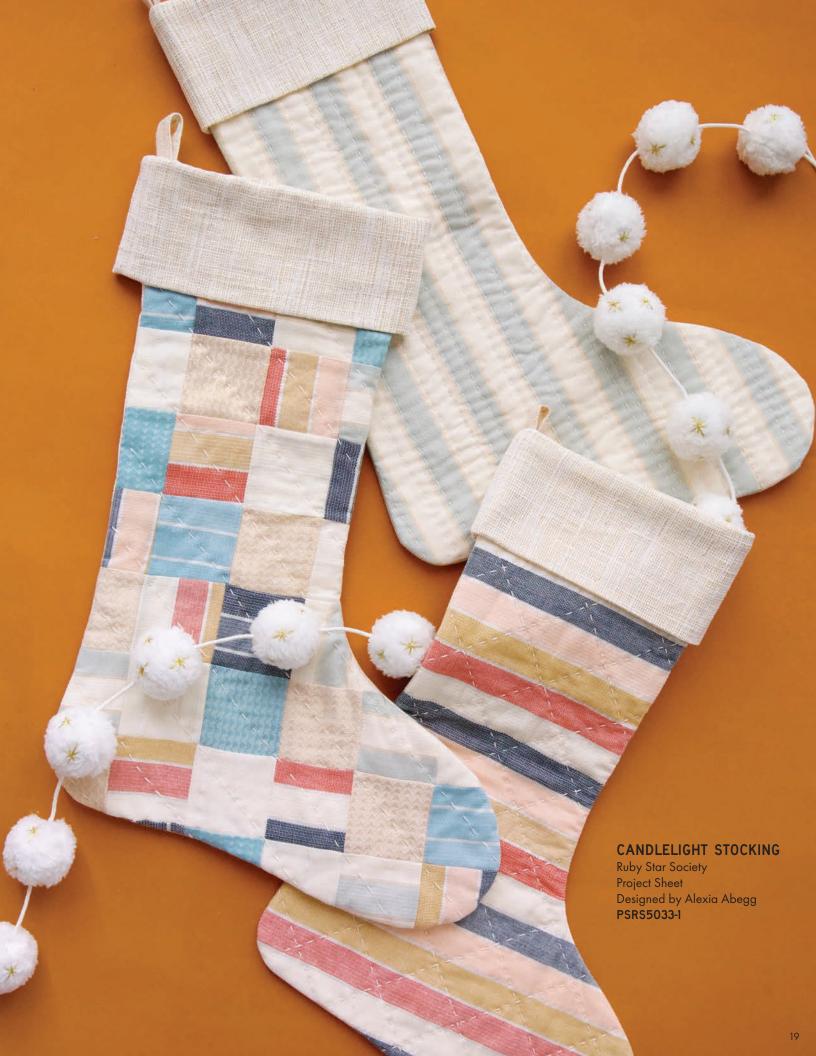

ight yarn dyed woven fabrics for beautiful projects not only during the holidays, but year round. The same fabrications as Alexia's Warp & Weft collection, these wovens are gorgeously soft and drapey and suitable for quilts, garments, and lots of home decor projects. Seven of the fabrics include gorgeously shimmering metallic thread in the design.

### JULY DELIVERY

8 100% cotton wovens

RS4008









#### PAPER CUTS | WOOL



RS5033-11M

WINTER GARDEN | POINSETTIA



RS5034-14M

MOUNTAIN | GOLD



RS4007-14

HIRHEE I CDA



RS4011-13



RS4011-16

RS4011-14

RS4011-15







## CANDLELIGHT ADVENT CALENDAR KIT

designed by Alexia Abegg RS5033-KIT

20" X 30"

Make an advent calendar & a dozen tree ornaments!



# RETRO ORNAMENTS

Lo & Behold Stitchery LBS 114 64" X 64"

> FQ FRIENDLY







FAVORITE SWEATER Ruby Star Society Project Sheet PSRS5033-2 55" X 55"





**PSRS5033-3** Ruby Star Society - Candlelight Tree Skirt project sheet



# HOLLY JOLLY Then Came June & Pen + Paper Patterns

TCJ 4375 57" X 57"