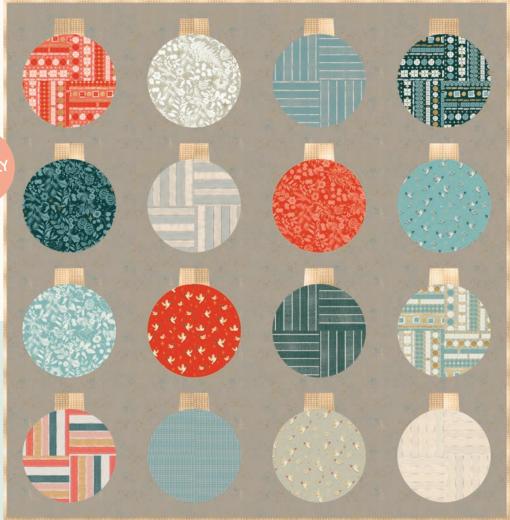

# RETRO ORNAMENTS

Lo & Behold Stitchery LBS 114 64" X 64"

> FQ FRIENDLY

FAVORITE SWEATER Ruby Star Society Project Sheet PSRS5033-2 55" X 55"

**PSRS5033-3** Ruby Star Society - Candlelight Tree Skirt project sheet