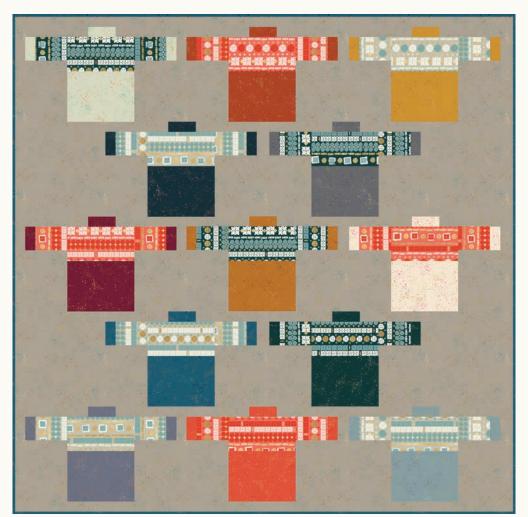

# RETRO ORNAMENTS

Lo & Behold Stitchery LBS 114 64" X 64"

> FQ FRIENDLY

FAVORITE SWEATER Ruby Star Society Project Sheet PSRS5033-2 55" X 55"

**PSRS5033-3** Ruby Star Society - Candlelight Tree Skirt project sheet