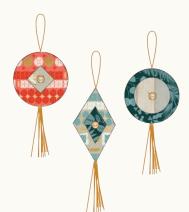

## CANDLELIGHT ADVENT CALENDAR KIT

designed by Alexia Abegg RS5033-KIT

20" X 30"

Make an advent calendar & a dozen tree ornaments!