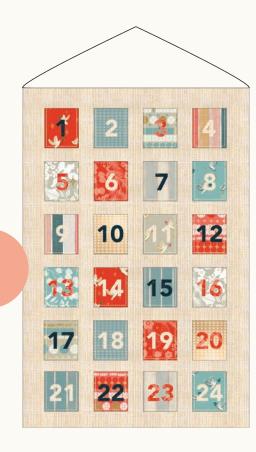

## CANDLELIGHT ADVENT CALENDAR KIT

designed by Alexia Abegg RS5033-KIT

20" X 30"

Make an advent calendar & a dozen tree ornaments!