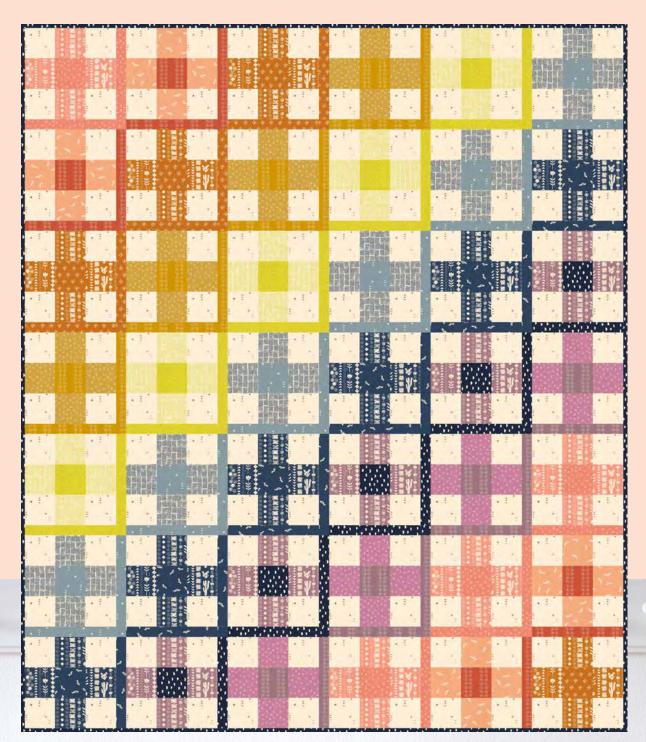

# SUNRISE QUILT KIT

COMES WITH OVER 1,000 PRECUT SQUARES!

RS4023KIT Ruby Star Society - Sunrise Quilt Kit

72" x 80"

The Sunrise Quilt Kit designed by Alexia Marcelle Abegg is an entirely precut kit - it comes with 1,114 custom precut squares for the quilt top, meaning you can just sit down and start sewing. No cutting needed! Imagine all the time saved from not having to cut over a thousand squares. Kit includes custom precut squares for top, fabric for binding, and instruction booklet.