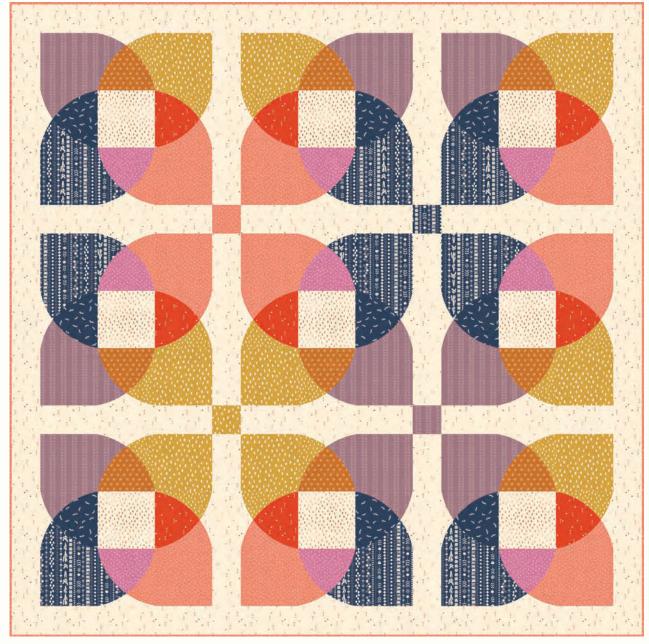

# SUNRISE QUILT KIT

COMES WITH OVER 1,000 PRECUT SQUARES!

RS4023KIT Ruby Star Society - Sunrise Quilt Kit

72" x 80"

The Sunrise Quilt Kit designed by Alexia Marcelle Abegg is an entirely precut kit - it comes with 1,114 custom precut squares for the quilt top, meaning you can just sit down and start sewing. No cutting needed! Imagine all the time saved from not having to cut over a thousand squares. Kit includes custom precut squares for top, fabric for binding, and instruction booklet.