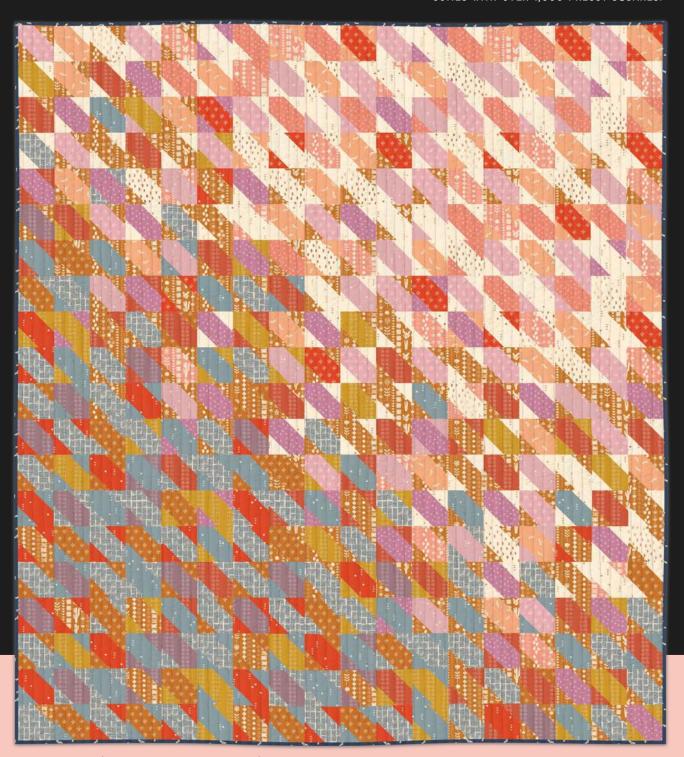

# SUNRISE QUILT KIT

COMES WITH OVER 1,000 PRECUT SQUARES!

RS4023KIT Ruby Star Society - Sunrise Quilt Kit

72" x 80"

The Sunrise Quilt Kit designed by Alexia Marcelle Abegg is an entirely precut kit - it comes with 1,114 custom precut squares for the quilt top, meaning you can just sit down and start sewing. No cutting needed! Imagine all the time saved from not having to cut over a thousand squares. Kit includes custom precut squares for top, fabric for binding, and instruction booklet.