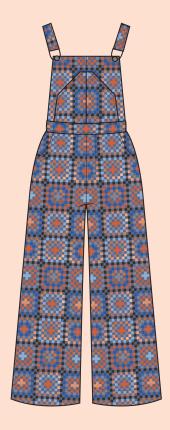

RS4062-11 RS4062-15

RS4062-12

PP 001 Plains & Pine - Big Sky

85" x 85"

TCJ 119 Then Came June - Granny Cabin

58" x 58"

PPP 26 Pen + Paper Patterns - Folk Blooms

CC 14
Closet Core Patterns
Jenny Overalls
shown in canvas