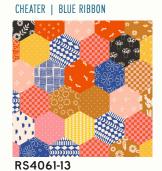

### CHEATER (RS4061)

Alexia's hexie Cheater print delivers the cute hexie look with no piecing required! If desired, hexies can be cut apart and used with 1" hexie papers. At left, top image shows full width of colorway 11M for scale, below are all three colorway options.

Suggested 1" hex papers: **HEX100** (100 pcs) **HEX100L** (600 pcs)

RS4061-11M

RS4061-12M

**DOUBLE WEDDING RING** (RS4062)

Alexia's Double Wedding cheater print is the ultimate shortcut! We can't wait to see this sewn up into jackets and bags. Or, make a whole cloth quilt and practice your free motion quilting. One full circle measures 12" in pre-production art (a small amount of shrinkage usually occurs in production). At right, top image shows full width of colorway 11 for scale, below are all three colorway options.