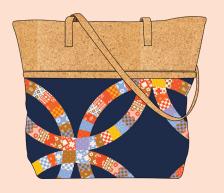

Suggested 1" hex papers: **HEX100** (100 pcs) **HEX100L** (600 pcs)

RS4061-11M

RS4061-12M

**DOUBLE WEDDING RING** (RS4062)

Alexia's Double Wedding cheater print is the ultimate shortcut! We can't wait to see this sewn up into jackets and bags. Or, make a whole cloth quilt and practice your free motion quilting. One full circle measures 12" in pre-production art (a small amount of shrinkage usually occurs in production). At right, top image shows full width of colorway 11 for scale, below are all three colorway options.

RS4062-11 RS4062-15

RS4062-12

PP 001 Plains & Pine - Big Sky

85" x 85"

TCJ 119 Then Came June - Granny Cabin

58" x 58"

PPP 26 Pen + Paper Patterns - Folk Blooms

CC 14
Closet Core Patterns
Jenny Overalls
shown in canvas