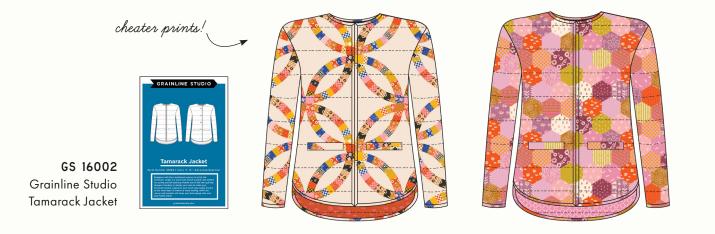

Alexia Abegg loves tchotchkes, thrift store granny square blankets, and all things 70's craft department. After a year of pandemic doldrums all she could think about was an explosion of color through the filter of nostaliga. She created a group that reminds her of slow analog afternoons rummaging through boxes of craft supplies with her grandma, who calls her and her sisters Honey. Alexia added five colors to her Add It Up basic, and also designed three canvases. See patchwork cheater prints on following spread.

# **CHEATER PRINTS APRIL 2022 DELIVERY**

Alexia's Cheater prints are perfect for making easy on-trend patchwork garments and bags. Or, use them for striking wholecloth quilts or quilt backs. All the guilty goodness with none of the piecing. Shhh, we won't tell! (both are printed on Ruby Star Cotton)

Suggested 1" hex papers: **HEX100** (100 pcs) **HEX100L** (600 pcs)

RS4061-11M

RS4061-12M

**DOUBLE WEDDING RING** (RS4062)

Alexia's Double Wedding cheater print is the ultimate shortcut! We can't wait to see this sewn up into jackets and bags. Or, make a whole cloth quilt and practice your free motion quilting. One full circle measures 12" in pre-production art (a small amount of shrinkage usually occurs in production). At right, top image shows full width of colorway 11 for scale, below are all three colorway options.