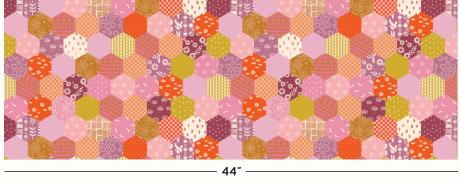

### CHEATER (RS4061)

Alexia's hexie Cheater print delivers the cute hexie look with no piecing required! If desired, hexies can be cut apart and used with 1" hexie papers. At left, top image shows full width of colorway 11M for scale, below are all three colorway options.