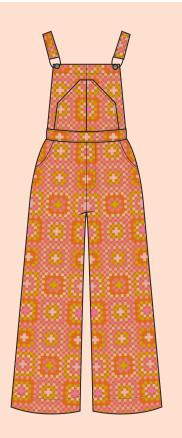

RS4062-11 RS4062-15

RS4062-12

PP 001 Plains & Pine - Big Sky

85" x 85"

TCJ 119 Then Came June - Granny Cabin

58" x 58"

PPP 26 Pen + Paper Patterns - Folk Blooms

CC 14
Closet Core Patterns
Jenny Overalls
shown in canvas