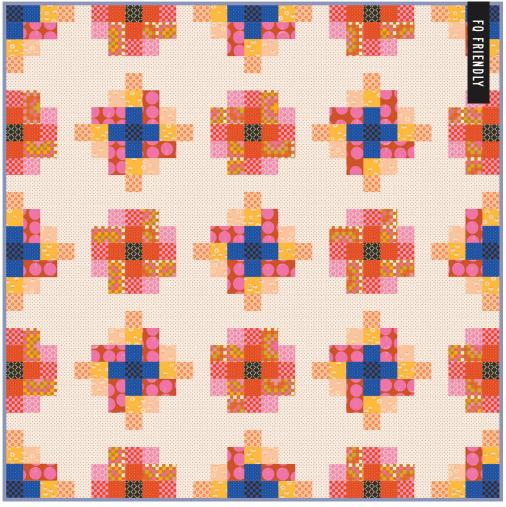

RS4062-11 RS4062-15

RS4062-12

PP 001 Plains & Pine - Big Sky

85" x 85"

TCJ 119 Then Came June - Granny Cabin

58" x 58"

PPP 26 Pen + Paper Patterns - Folk Blooms

CC 14
Closet Core Patterns
Jenny Overalls
shown in canvas