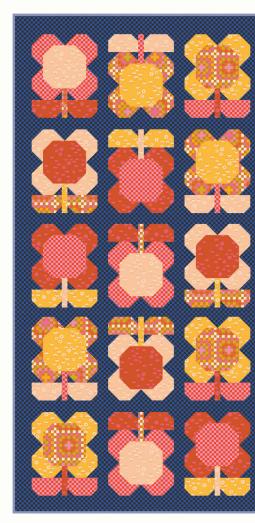

RS4062-11 RS4062-15

RS4062-12

PP 001 Plains & Pine - Big Sky

85" x 85"

TCJ 119 Then Came June - Granny Cabin

58" x 58"

PPP 26 Pen + Paper Patterns - Folk Blooms

CC 14
Closet Core Patterns
Jenny Overalls
shown in canvas