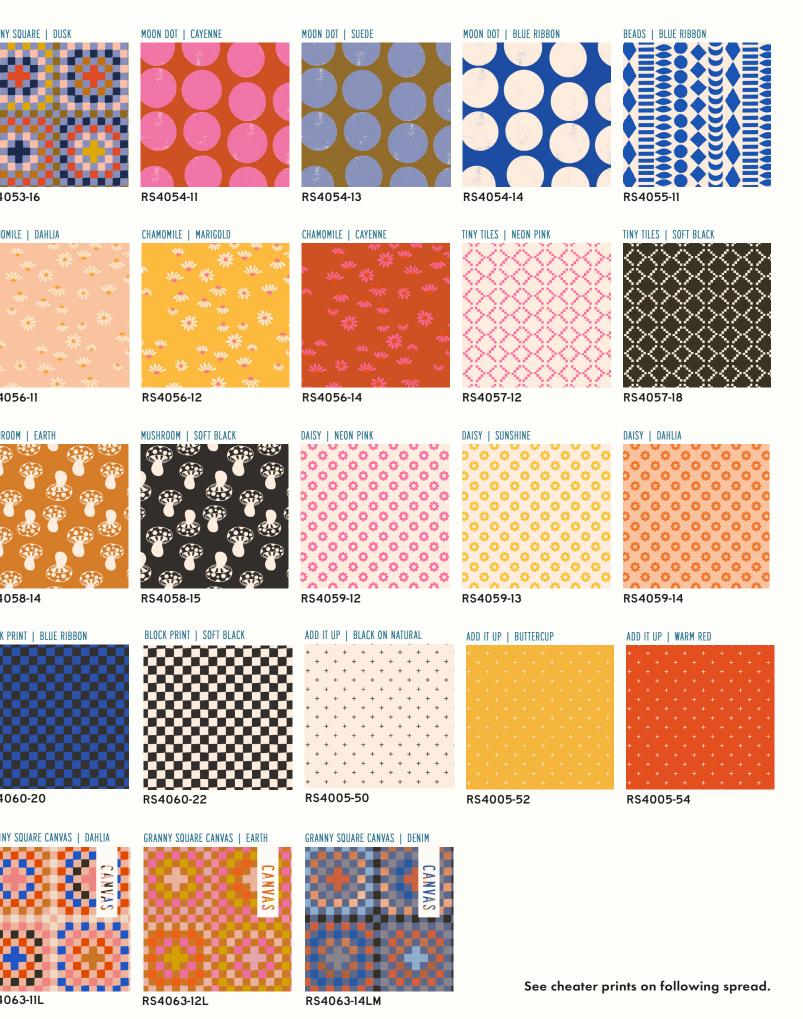

Alexia Abegg loves tchotchkes, thrift store granny square blankets, and all things 70's craft department. After a year of pandemic doldrums all she could think about was an explosion of color through the filter of nostaliga. She created a group that reminds her of slow analog afternoons rummaging through boxes of craft supplies with her grandma, who calls her and her sisters Honey. Alexia added five colors to her Add It Up basic, and also designed three canvases. See patchwork cheater prints on following spread.

#### **APRIL 2022 DELIVERY**

36 premium 100% Ruby Star Cotton prints 9 Cotton Linen Canvas prints (70% cotton / 30% linen)

RS4053

Assortments and precuts include new Add It Up colors. They do not include canvas. All precuts include RS4061. FQ also includes RS4062-11.