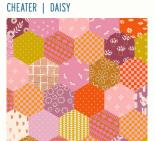

### CHEATER (RS4061)

Alexia's hexie Cheater print delivers the cute hexie look with no piecing required! If desired, hexies can be cut apart and used with 1" hexie papers. At left, top image shows full width of colorway 11M for scale, below are all three colorway options.

Suggested 1" hex papers: **HEX100** (100 pcs) **HEX100L** (600 pcs)

RS4061-11M

RS4061-12M

**DOUBLE WEDDING RING** (RS4062)

Alexia's Double Wedding cheater print is the ultimate shortcut! We can't wait to see this sewn up into jackets and bags. Or, make a whole cloth quilt and practice your free motion quilting. One full circle measures 12" in pre-production art (a small amount of shrinkage usually occurs in production). At right, top image shows full width of colorway 11 for scale, below are all three colorway options.