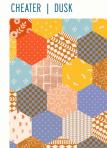

### CHEATER (RS4061)

Alexia's hexie Cheater print delivers the cute hexie look with no piecing required! If desired, hexies can be cut apart and used with 1" hexie papers. At left, top image shows full width of colorway 11M for scale, below are all three colorway options.

Suggested 1" hex papers: **HEX100** (100 pcs) **HEX100L** (600 pcs)

RS4061-11M

RS4061-12M

**DOUBLE WEDDING RING** (RS4062)

Alexia's Double Wedding cheater print is the ultimate shortcut! We can't wait to see this sewn up into jackets and bags. Or, make a whole cloth quilt and practice your free motion quilting. One full circle measures 12" in pre-production art (a small amount of shrinkage usually occurs in production). At right, top image shows full width of colorway 11 for scale, below are all three colorway options.