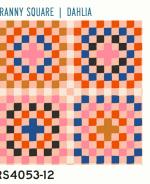

Alexia Abegg loves tchotchkes, thrift store granny square blankets, and all things 70's craft department. After a year of pandemic doldrums all she could think about was an explosion of color through the filter of nostaliga. She created a group that reminds her of slow analog afternoons rummaging through boxes of craft supplies with her grandma, who calls her and her sisters Honey. Alexia added five colors to her Add It Up basic, and also designed three canvases. See patchwork cheater prints on following spread.

#### **APRIL 2022 DELIVERY**

36 premium 100% Ruby Star Cotton prints 9 Cotton Linen Canvas prints (70% cotton / 30% linen)

RS4053

Assortments and precuts include new Add It Up colors. They do not include canvas. All precuts include RS4061. FQ also includes RS4062-11.