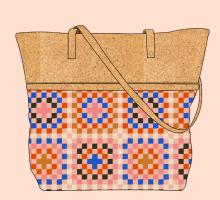

### CHEATER (RS4061)

Alexia's hexie Cheater print delivers the cute hexie look with no piecing required! If desired, hexies can be cut apart and used with 1" hexie papers. At left, top image shows full width of colorway 11M for scale, below are all three colorway options.