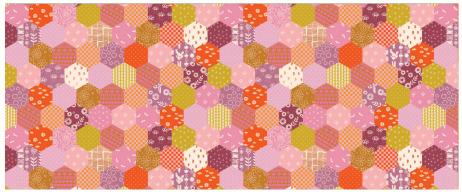

# **CHEATER PRINTS APRIL 2022 DELIVERY**

Alexia's Cheater prints are perfect for making easy on-trend patchwork garments and bags. Or, use them for striking wholecloth quilts or quilt backs. All the guilty goodness with none of the piecing. Shhh, we won't tell! (both are printed on Ruby Star Cotton)

### CHEATER (RS4061)

Alexia's hexie Cheater print delivers the cute hexie look with no piecing required! If desired, hexies can be cut apart and used with 1" hexie papers. At left, top image shows full width of colorway 11M for scale, below are all three colorway options.

Suggested 1" hex papers: **HEX100** (100 pcs) **HEX100L** (600 pcs)

RS4061-11M

RS4061-12M

**DOUBLE WEDDING RING** (RS4062)

Alexia's Double Wedding cheater print is the ultimate shortcut! We can't wait to see this sewn up into jackets and bags. Or, make a whole cloth quilt and practice your free motion quilting. One full circle measures 12" in pre-production art (a small amount of shrinkage usually occurs in production). At right, top image shows full width of colorway 11 for scale, below are all three colorway options.