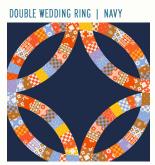

Suggested 1" hex papers: **HEX100** (100 pcs) **HEX100L** (600 pcs)

RS4061-11M

RS4061-12M

**DOUBLE WEDDING RING** (RS4062)

Alexia's Double Wedding cheater print is the ultimate shortcut! We can't wait to see this sewn up into jackets and bags. Or, make a whole cloth quilt and practice your free motion quilting. One full circle measures 12" in pre-production art (a small amount of shrinkage usually occurs in production). At right, top image shows full width of colorway 11 for scale, below are all three colorway options.

RS4062-11 RS4062-15

RS4062-12

PP 001 Plains & Pine - Big Sky

85" x 85"

TCJ 119 Then Came June - Granny Cabin

58" x 58"

PPP 26 Pen + Paper Patterns - Folk Blooms

CC 14
Closet Core Patterns
Jenny Overalls
shown in canvas