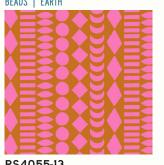

Alexia Abegg loves tchotchkes, thrift store granny square blankets, and all things 70's craft department. After a year of pandemic doldrums all she could think about was an explosion of color through the filter of nostaliga. She created a group that reminds her of slow analog afternoons rummaging through boxes of craft supplies with her grandma, who calls her and her sisters Honey. Alexia added five colors to her Add It Up basic, and also designed three canvases. See patchwork cheater prints on following spread.

#### **APRIL 2022 DELIVERY**

36 premium 100% Ruby Star Cotton prints 9 Cotton Linen Canvas prints (70% cotton / 30% linen)

RS4053

Assortments and precuts include new Add It Up colors. They do not include canvas. All precuts include RS4061. FQ also includes RS4062-11.