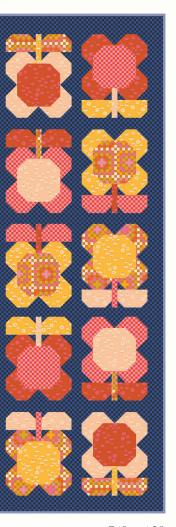

# **CHEATER PRINTS APRIL 2022 DELIVERY**

Alexia's Cheater prints are perfect for making easy on-trend patchwork garments and bags. Or, use them for striking wholecloth quilts or quilt backs. All the guilty goodness with none of the piecing. Shhh, we won't tell! (both are printed on Ruby Star Cotton)

### CHEATER (RS4061)

Alexia's hexie Cheater print delivers the cute hexie look with no piecing required! If desired, hexies can be cut apart and used with 1" hexie papers. At left, top image shows full width of colorway 11M for scale, below are all three colorway options.