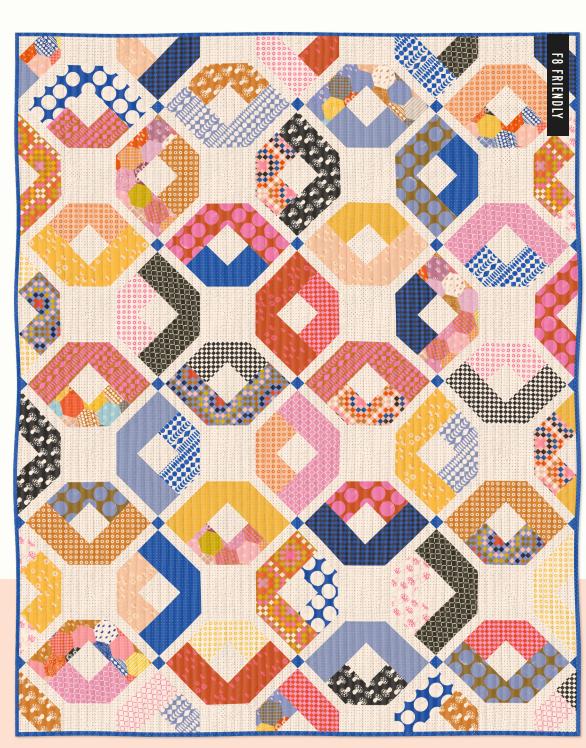

# **CHEATER PRINTS APRIL 2022 DELIVERY**

Alexia's Cheater prints are perfect for making easy on-trend patchwork garments and bags. Or, use them for striking wholecloth quilts or quilt backs. All the guilty goodness with none of the piecing. Shhh, we won't tell! (both are printed on Ruby Star Cotton)

### CHEATER (RS4061)

Alexia's hexie Cheater print delivers the cute hexie look with no piecing required! If desired, hexies can be cut apart and used with 1" hexie papers. At left, top image shows full width of colorway 11M for scale, below are all three colorway options.

Suggested 1" hex papers: **HEX100** (100 pcs) **HEX100L** (600 pcs)

RS4061-11M

RS4061-12M

**DOUBLE WEDDING RING** (RS4062)

Alexia's Double Wedding cheater print is the ultimate shortcut! We can't wait to see this sewn up into jackets and bags. Or, make a whole cloth quilt and practice your free motion quilting. One full circle measures 12" in pre-production art (a small amount of shrinkage usually occurs in production). At right, top image shows full width of colorway 11 for scale, below are all three colorway options.