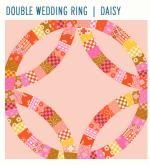

Suggested 1" hex papers: **HEX100** (100 pcs) **HEX100L** (600 pcs)

RS4061-11M

RS4061-12M

**DOUBLE WEDDING RING** (RS4062)

Alexia's Double Wedding cheater print is the ultimate shortcut! We can't wait to see this sewn up into jackets and bags. Or, make a whole cloth quilt and practice your free motion quilting. One full circle measures 12" in pre-production art (a small amount of shrinkage usually occurs in production). At right, top image shows full width of colorway 11 for scale, below are all three colorway options.

RS4062-11 RS4062-15

RS4062-12

PP 001 Plains & Pine - Big Sky

85" x 85"

TCJ 119 Then Came June - Granny Cabin

58" x 58"

PPP 26 Pen + Paper Patterns - Folk Blooms

CC 14
Closet Core Patterns
Jenny Overalls
shown in canvas