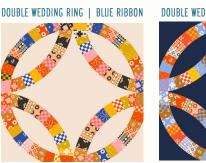

Suggested 1" hex papers: **HEX100** (100 pcs) **HEX100L** (600 pcs)

RS4061-11M

RS4061-12M

**DOUBLE WEDDING RING** (RS4062)

Alexia's Double Wedding cheater print is the ultimate shortcut! We can't wait to see this sewn up into jackets and bags. Or, make a whole cloth quilt and practice your free motion quilting. One full circle measures 12" in pre-production art (a small amount of shrinkage usually occurs in production). At right, top image shows full width of colorway 11 for scale, below are all three colorway options.

RS4062-11 RS4062-15

RS4062-12

PP 001 Plains & Pine - Big Sky

85" x 85"

TCJ 119 Then Came June - Granny Cabin

58" x 58"

PPP 26 Pen + Paper Patterns - Folk Blooms

CC 14
Closet Core Patterns
Jenny Overalls
shown in canvas