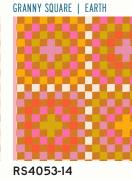

Alexia Abegg loves tchotchkes, thrift store granny square blankets, and all things 70's craft department. After a year of pandemic doldrums all she could think about was an explosion of color through the filter of nostaliga. She created a group that reminds her of slow analog afternoons rummaging through boxes of craft supplies with her grandma, who calls her and her sisters Honey. Alexia added five colors to her Add It Up basic, and also designed three canvases. See patchwork cheater prints on following spread.

#### **APRIL 2022 DELIVERY**

36 premium 100% Ruby Star Cotton prints 9 Cotton Linen Canvas prints (70% cotton / 30% linen)

RS4053

Assortments and precuts include new Add It Up colors. They do not include canvas. All precuts include RS4061. FQ also includes RS4062-11.