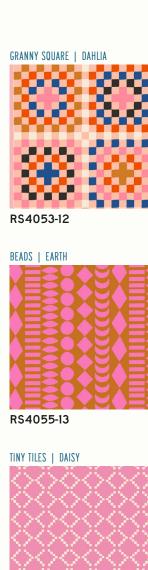

Alexia Abegg loves tchotchkes, thrift store granny square blankets, and all things 70's craft department. After a year of pandemic doldrums all she could think about was an explosion of color through the filter of nostaliga. She created a group that reminds her of slow analog afternoons rummaging through boxes of craft supplies with her grandma, who calls her and her sisters Honey. Alexia added five colors to her Add It Up basic, and also designed three canvases. See patchwork cheater prints on following spread.

#### **APRIL 2022 DELIVERY**

36 premium 100% Ruby Star Cotton prints 9 Cotton Linen Canvas prints (70% cotton / 30% linen)

RS4053

Assortments and precuts include new Add It Up colors. They do not include canvas. All precuts include RS4061. FQ also includes RS4062-11.