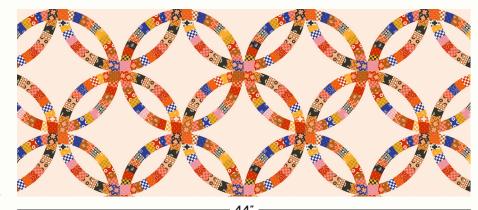

Suggested 1" hex papers: **HEX100** (100 pcs) **HEX100L** (600 pcs)

RS4061-11M

RS4061-12M

**DOUBLE WEDDING RING** (RS4062)

Alexia's Double Wedding cheater print is the ultimate shortcut! We can't wait to see this sewn up into jackets and bags. Or, make a whole cloth quilt and practice your free motion quilting. One full circle measures 12" in pre-production art (a small amount of shrinkage usually occurs in production). At right, top image shows full width of colorway 11 for scale, below are all three colorway options.